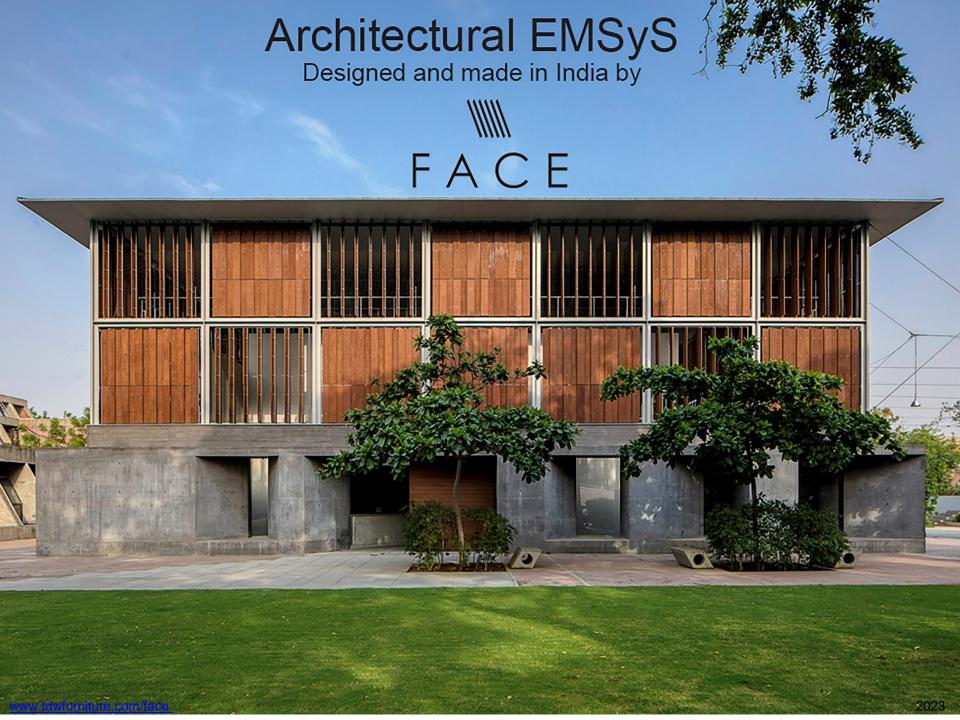

FACE (Façade Applications for Conservation of Energy) is a design led enterprise

We come up with simple solutions to complex problems

Reducing heat gain in buildings is a complex problem

We have four simple solutions

We offer four External Movable Shading Systems (EMSyS) for buildings

- They are manually operated, but a motorized option for VRLS is now available
- Can be customized to suit the architectural language of the building
- Are available with options in panel materials
- Are durable and designed for Indian use conditions
- Have been in use on various building facades since 2009

FACE was a pioneer in the design, development and adoption of EMSyS in India, starting in 2009, and has supplied and installed over **1,80,000 sq. ft.** of EMSyS to date