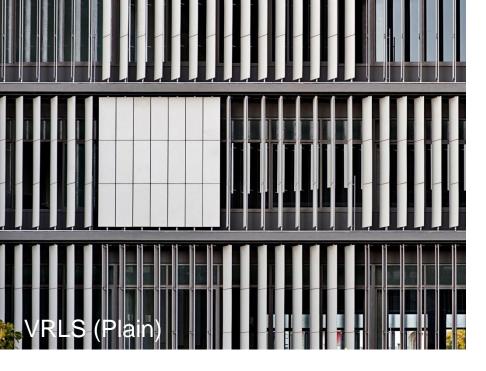

We offer four External Movable Shading Systems (EMSyS) for buildings

- They are manually operated, but a motorized option for VRLS is now available
- Can be customized to suit the architectural language of the building
- Are available with options in panel materials
- Are durable and designed for Indian use conditions
- Have been in use on various building facades since 2009