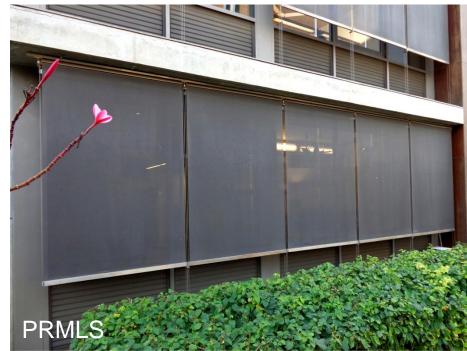

We offer four External Movable Shading Systems (EMSyS) for buildings

- They are manually operated, but a motorized option for VRLS is now available
- Can be customized to suit the architectural language of the building
- Are available with options in panel materials
- Are durable and designed for Indian use conditions
- Have been in use on various building facades since 2009

FACE was a pioneer in the design, development and adoption of EMSyS in India, starting in 2009, and has supplied and installed over **1,80,000 sq. ft.** of EMSyS to date