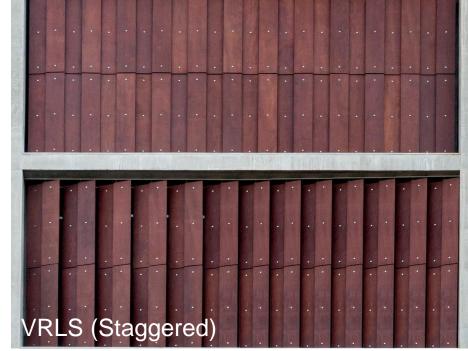

We offer four External Movable Shading Systems (EMSyS) for buildings

- They are manually operated, but a motorized option for VRLS is now available
- Can be customized to suit the architectural language of the building
- Are available with options in panel materials
- Are durable and designed for Indian use conditions
- Have been in use on various building facades since 2009