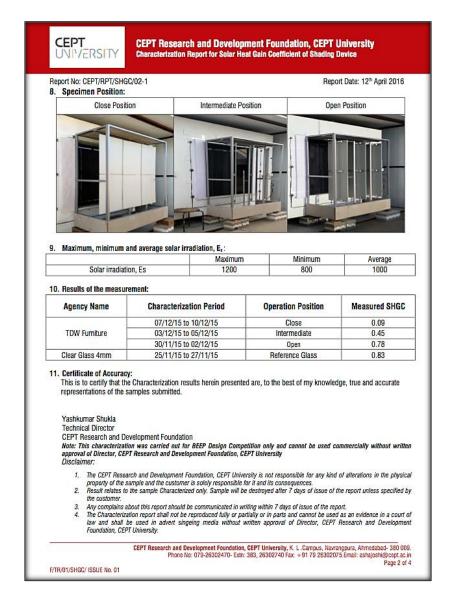

ions to complex problems

Reducing heat gain in buildings is a complex problem

We have four simple solutions









We offer four External Movable Shading Systems (EMSyS) for buildings

- They are manually operated, but a motorized option for VRLS is now available
- Can be customized to suit the architectural language of the building
- Are available with options in panel materials
- Are durable and designed for Indian use conditions
- Have been in use on various building facades since 2009

FACE was a pioneer in the design, development and adoption of EMSyS in India, starting in 2009, and has supplied and installed over **1,80,000 sq. ft.** of EMSyS to date









## Our product designs are registered and we hold a patent for HRLS





## The efficacy of our products has been tested



## One of our products has won a Bureau of Energy Efficiency award



## Some of our completed projects are :

Ahmedabad University, School of Arts and Sciences, Ahmedabad

Astral Corporate House, Ahmedabad

CEPT University Library, Ahmedabad

Corporate house - Sanjay Patel, Ahmedabad

City Centre, Ahmedabad

D & C Kairos, Ahmedabad

D & C Capstone, Ahmedabad

D & C Phoenix, Ahmedabad

GHAVV Residence, New Delhi

Indian Institute of Management, School of Public Policy, Ahmedabad

i-HUB, Ahmedabad

Kishor Villa, Ahmedabad

Lakhtarwala House, Ahmedabad

Meghmani House, Ahmedabad

Prasad Residence, Bengaluru

Safal Profitaire, Ahmedabad

Safal Corporate House, Ahmedabad

Sun Court, Ahmedabad

Sun Square, Ahmedabad

Shree Kamalam Trust, Ahmedabad

Think Sustainable Labs, Hyderabad

Rannade H