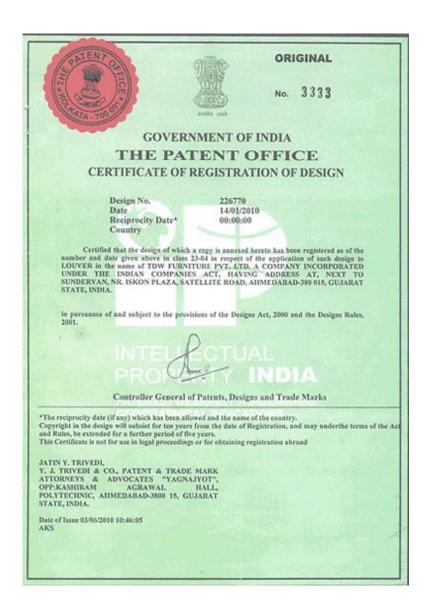

a design led enterprise

We come up with simple solutions to complex problems

Reducing heat gain in buildings is a complex problem

We have four simple solutions









We offer four External Movable Shading Systems (EMSyS) for buildings

- They are manually operated, but a motorized option for VRLS is now available
- Can be customized to suit the architectural language of the building
- Are available with options in panel materials
- Are durable and designed for Indian use conditions
- Have been in use on various building facades since 2009

FACE was a pioneer in the design, development and adoption of EMSyS in India, starting in 2009, and has supplied and installed over **1,80,000 sq. ft.** of EMSyS to date









## Our product designs are registered and we hold a patent for HRLS





## The efficacy of our products has been tested



## One of our products has won a Bureau of Energy Efficiency award



## Some of our completed projects are :

Ahmedabad University, School of Arts and Sciences, Ahmedabad

Astral Corporate House, Ahmedabad

CEPT University Library, Ahmedabad

Corporate house - Sanjay Patel, Ahmedabad

City Centre, Ahmedabad

D & C Kairos, Ahmedabad

D & C Capstone, Ahmedabad

D & C Phoenix, Ahmedabad

GHAVV Residence, New Delhi

Indian Institute of Management, School of Public Policy, Ahmedabad

i-HUB, Ahmedabad

Kishor Villa, Ahmedabad

Lakhtarwala House, Ahmedabad

Meghmani House, Ahmedabad

Prasad Residence, Bengaluru

Safal Profitaire, Ahmedabad

Safal Corporate House, Ahmedabad

Sun Court, Ahmedabad

Sun Square, Ahmedabad

Shree Kamalam Trust, Ah