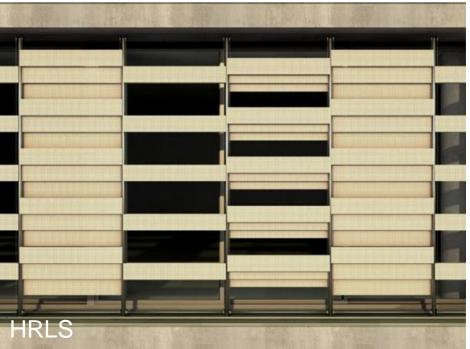

We offer four External Movable Shading Systems (EMSyS) for buildings

- They are manually operated, but a motorized option for VRLS is now available
- Can be customized to suit the architectural language of the building
- Are available with options in panel materials
- Are durable and designed for Indian use conditions
- Have been in use on various building facades since 2009

## Our product designs are registered and we hold a patent for HRLS